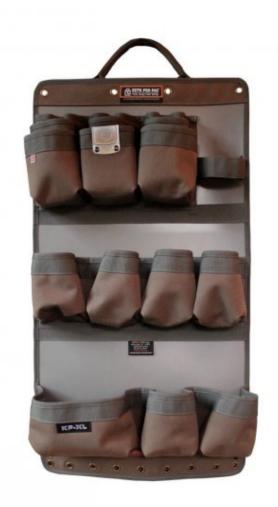

## **Vertical pocket hanging panel KP-XL**

One in stock 1st September 2021

The KP-XL is a vertical pocket panel made to accomodate tools and accessories that secures to truck doors, cages or shop walls.

W: 17" (431mm) H: 32" (813mm) Weight: (empty): 3.2 lbs.

Maximised tool storage capacity: 19 Vertical Pockets Propane Tank Pocket Stainless Steel Tape Measure Clip Grommeted Attachment Points

Rugged materials and construction:
Double Layer, Reinforced Polyester Canvas Pockets
PE Board Back Panel