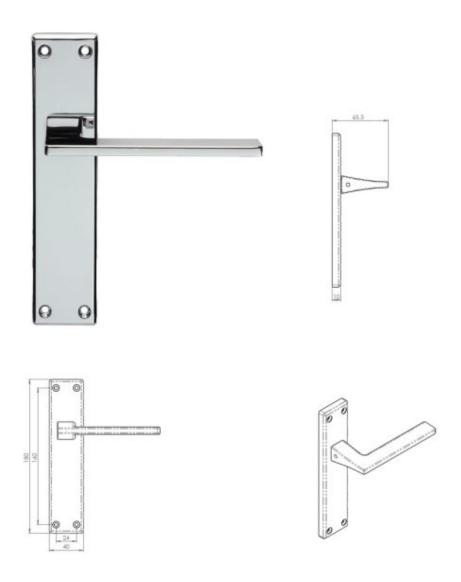

## Serozzetta Zone lever handle on plain backplate for latch - polished

A modern sleek flat straight lever on a rectangular backplate.

It features clean, straight lines, specifically on the blade-like lever, and the back plate has a clean rectangular shape complimenting the lever.

This door handle would look fantastic in a modern home or office.

Comes with a 10 year mechanical guarantee and is Fire door rated.

Suitable for domestic and commercial use.

Also available in Lock, Euro, and Bathroom options