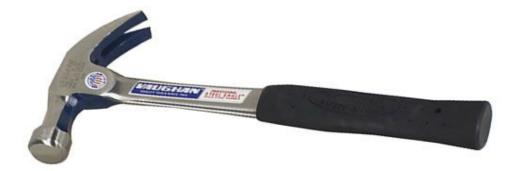

## **Steel Eagle**

There's never been a solid steel hammer like the Vaughan Steel Eagle. Forged entirely of high quality, American made, high carbon steel, it has all the toughness and durability you would expect in a solid steel hammer, yet there's none of the irritating hand sting that can make a day's work so tiring. The secret is a patented "Shock-Blok" plug, a shock absorbing insert of hickory and specially-formulated rubber which absorbs much of the shock of the hammer's blows. The rest is reduced further by the unique, air cushioned grip.