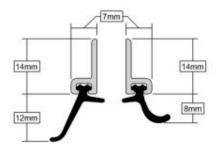

## **ADS Heavy Duty Sets Alum & Gold**

Excellent performance under severe weather conditions. Draught proofing strips bridge the gap between the door and the frame. Wind pressure increases the efficiency of the system.

Slotted fixing holes for easy adjustment when fitting.

Quick and easy to fit.

Can be used as a 'cold smoke seal'.