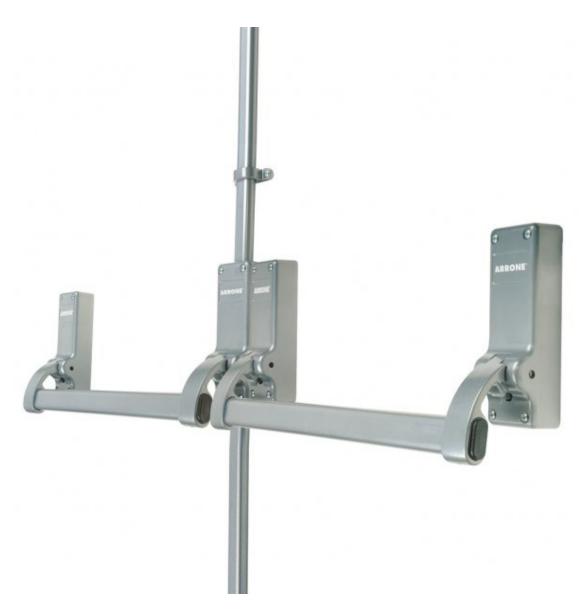

## **Arrone AR888SE Panic Bolt for Double Doors =**

## **Application**

To be used on • double rebated door sets with each single door leaf up to 2440mm high x 1220mm wide. SUITABLE FOR USE IN OPEN PUBLIC AREAS (in accordance with BS EN1125: 1997)

Standards and Certifi cation

CE Marked: Declaration of conformity available on request

Comprises

- AR880 single panic bolt
- AR882 reversible panic latch
- AR887 double door striking plate
- "Push Bar To Open" signage
- For full product details please refer to the individual product pages in this brochure.