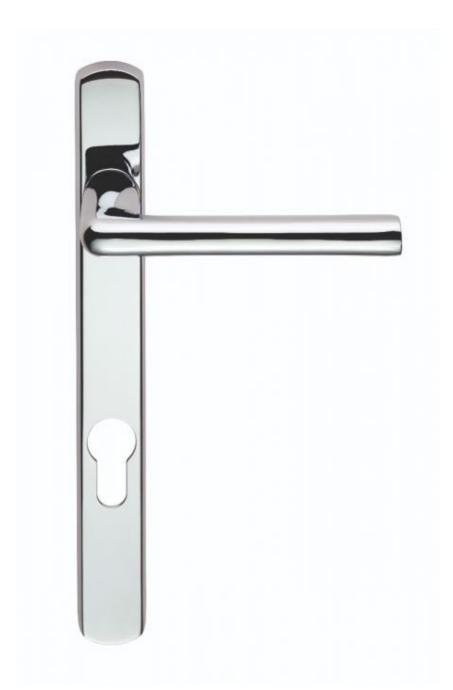

## Rosa espag lock Levers - Chrome, Satin chrome & Brass-

polished chrome polished chrome satin chrome satin chrome pvd - stainless brass pvd - stainless brass

Carlisle Brass Serozzetta SZS01NP92 Rosa Lever Door Handle for Multipoint Locking Systems. Elegant straight lever, It has a Euro profile keyhole and operates a multipoint lock.

- •Unsprung Narrow Lever Door Handle for Suitable for UPVC and Timber Multipoint Locking Systems
- •Handle is Unsprung Allowing You to Twist Handle Upto Engage Locking Bolts
- •Check your Fixing Centres (where your screws are fitted) 123mm
- •Check your Lock and Spindle Centres 92mm
- •Product Image May Represent Function Only, Not Finish
- •See Technical for PDF Drawings