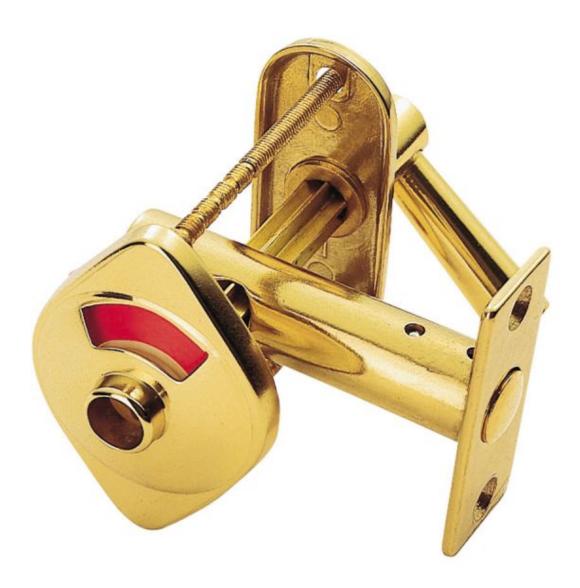

## **AA35 Indicator Bolt With Emergency Release**

An all in one bathroom / toilet lock assembly which offers a large robust bolt which will wind into the door frame with a turn of the thumb lever. The outer case has a red/green indicator as a visual signal to show if the room is vacant or engaged. Ideal for commercial offices where toilets are shared. Emergency coin slot allows release operation of lock in an emergency.