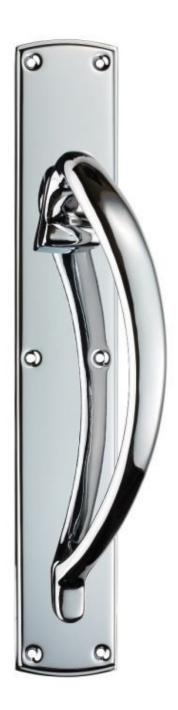

## Pull Handle on a plate

Classical, offset door pull handle on back plate

- Handle is handed to the right, left hand also available
- Polished brass or chrome finish, on a solid brass base material
- Screw on face fix plate

Backplate Length 457mm

Backplate Width 76mm

Handle Length 334mm

Projection 90.5mm

- Supplied with matching colour screws
- Suitable for use with heavy, solid doors
- Perfect for use on double doors, for left and right hand opening
- Classic looking handles, with period features
- Matching opposite hand is available,