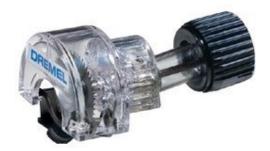

## Mini Saw Attachment - 670

innovative rotary tool attachment that allows you to cut through wood like never before. Attaches to the rotary tool in seconds and makes clean, straight, perpendicular cuts up to 6mm thick.

## **Features**

Transforms your DREMEL tool into a precision circular saw for fine, clear and straight cuts in all sorts of wood.

Perfect for laminate and wood flooring or thin wood plates.

The safety guard and lower guard make it safe to use the circular saw blade.

The guide allows to make straight cuts.

Quick connect attaches your DREMEL tool in seconds.