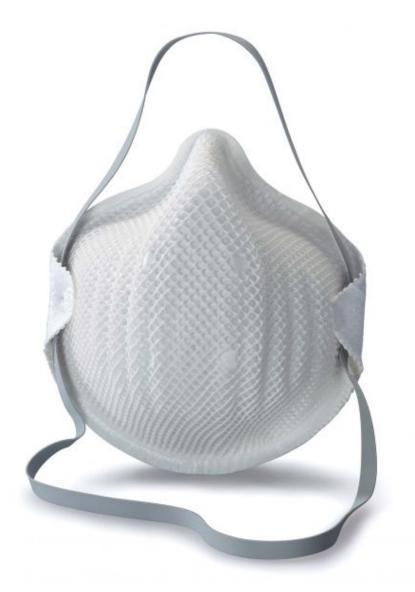

Proven shape and durable FFP Mask suitable for protection against fine dusts, water and oil based mists/aerosols. Provides a protection suitable for up to 4 times the Workplace Exposure Limit.

The Moldex Classic Series FFP-masks meet the requirements of EN 149:2001+ A1:2009 and are CE-marked in accordance with the requirements of European Directive 89/686/EEC. The IFA (0121) Germany is responsible for both type examination (Article 10) and monitoring of production (Article 11B). The products are manufactured in an ISO 9001 certified plant.