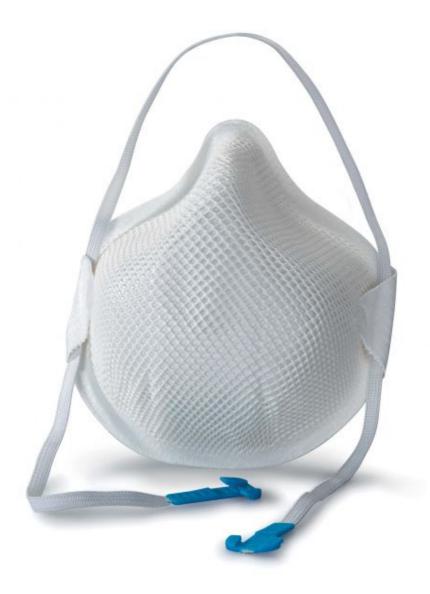

## **Moldex 2380 Smart Dust Mask FFP1**

"\*\*\* Due to unprecedented levels of demand we are not currently able to guarantee lead times on dust masks.\*\*\*

For protection against fine dusts, fumes, and water and oil based mists/aerosols. Automatically fits to the face with Moldex's ActivForm technology.

Comes fitted with loop strap with clip for quick, simple and safe on and off.