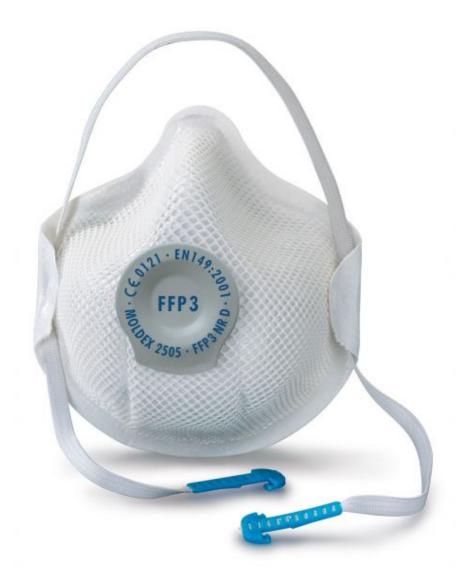

## Moldex 2505 Smart Dust Mask FFP3

"\*\*\* Due to unprecedented levels of demand we are not currently able to guarantee lead times on dust masks.\*\*\* \*\*\*If your order is urgent please contact us prior to ordering to confirm availability.\*\*\* \*\*\*Orders placed with us will be fulfilled on a first come first served basis as stock becomes available. \*\*\*"

SMART - Comfort nose seal, clip on head strap

## Price

| 2505 Moldex Masks - Box of 10 masks (Product reference 2682-4305)                 | £53.65  |
|-----------------------------------------------------------------------------------|---------|
| 2505 Moldex Masks - Case 120 - 12 Boxes of 20 masks (Product reference 2682-4306) | £514.98 |