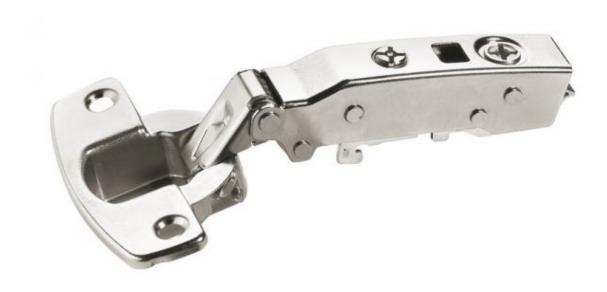

## **Soft close hinge**

High quality Silent system soft closing system invisibly intigated in the hinge arm Full overlay - When the door is closed it will completely cover the carcass.

Half overlay - When the door is closed it will cover half of the carcass

Inset - The door will close inside the carcass

And when choosing a plate

Omm Plate is for use with 18mm carcasses

3mm Plate is for use with 15mm carcasses

## **Price**

| Full overlay soft close hinge (Product reference 2684-4309) | £3.09 |
|-------------------------------------------------------------|-------|
| Half overlay soft close hinge (Product reference 2684-4310) | £3.98 |
| Inset soft close hinge (Product reference 2684-4311)        | £3.98 |