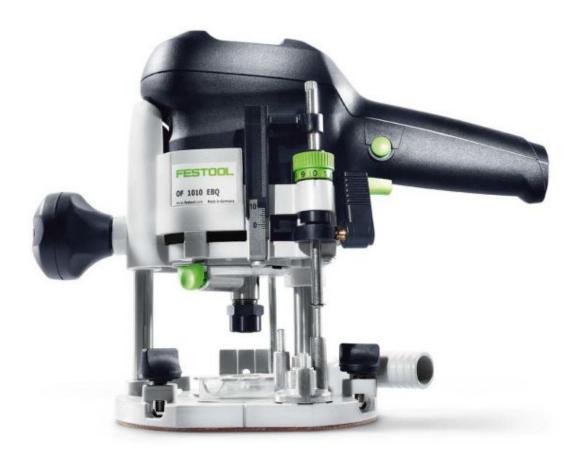

## Festool OF 1010 EQ - Set GB 110v router

## Supplied with:

- •Ø 1/4" clamping collet (6.35 mm)
- •Ø 8 mm clamping collet
- side stop
- •guide rail adapter
- chip deflector
- operation tool
- •in a SYSTAINER SYS 3 T-LOC
- •Light weight and one-handed operation
- •Quick-acting brake for improved safety (OF 1010 EBQ)
- •MMC electronics for adaptation to the working material and temperature monitoring
- •Routing depth adjustment to 1/10 mm
- •Spindle stop for easy cutter changes
- •Chip extractor integrated into the router baseplate