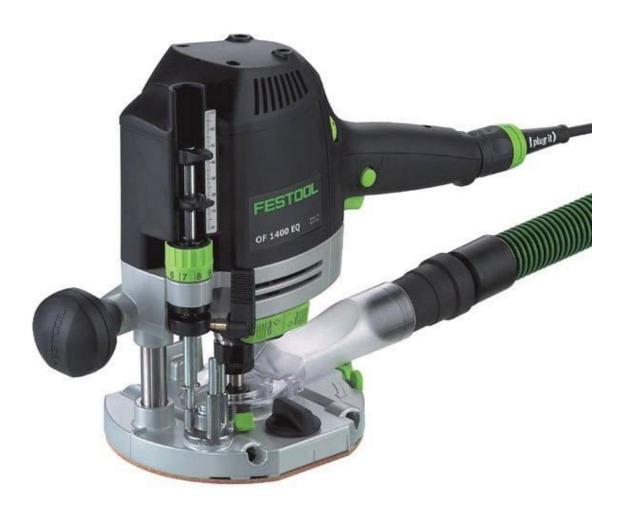

## Festool OF 1400 EQ - Plus GB 110v router

## Supplied with:

- •Ø 8 mm clamping collet
- •Ø 12 mm clamping collet
- •Ø 1/2" clamping collet (12.7 mm)
- •parallel side fence with fine adjustment and extraction hood
- •copying ring Ø 30 mm
- extraction hood, top
- chip deflector
- operation tool
- •in a SYSTAINER SYS 4 T-LOC
- •Rocker and ratchet principle for convenient cutter changes
- Tool-less copying ring changes
- •Torsionally rigid base plate due to guide columns on both sides
- •Up to 99 % dust extraction when routing with chip deflector and dust extraction hood
- Quick-acting brake and MMC electronics
- •Routing depth adjustment to 1/10 mm