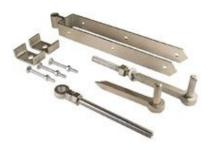

## Fieldgate Adjustable Hinge Set

167/pp Adjustable Fieldgate Hinge Set Consists -

- 1 Top Band
- 1 Adjustable Bottom Band with nuts
- 1 Hook to Bolt
- 1 Hook to Drive

167/pp Adjustable Fieldgate Hinge Set is 600mm to suit 19mm pins Galvanised There is an extra discount available for 4 pairs and over ring/email for details