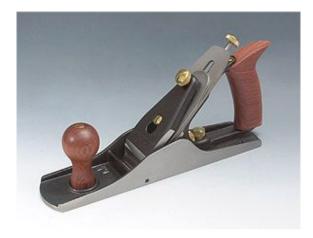

## Veritas No 5 1/4 W Bench Plane

Sole is 12" long and accurately machined flat and square to sides; extra-large side wings make for stable shooting

Body made of stress-relieved ductile cast iron

Frog extends to sole to support blade and reduce chatter

Mouth opening can be adjusted without removing lever cap

Combined feed and lateral adjustment knob makes blade setting easy and accurate

Set screws in sides prevent blade from shifting and provide true lateral adjustment

Plane mouth is located 4-3/8" back of nose, which makes it easier to maintain sole flush to material at start of cut

Blade is 2" wide, 1/8" thick, made of either A2 or O1 tool steel and lapped on the non-bevel side to a flatness tolerance of 0.0002" or better over the working surface; average roughness surface finish of 5 microinches (0.000005") or better

Weighs just under 5 lb

Patented