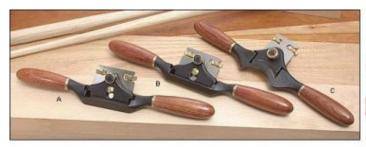

## **Round Spokeshave**

Ductile cast iron body with bubinga handles and brass fittings

10-1/2" long overall

45° bed angle

All have 1/8" thick blades made of A2 tool steel

Flat and round spokeshave blades are 2-1/8" wide, concave blade is 1-1/2" wide

Twin blade-adjust screws

Flat and round spokeshaves come with shims to adjust mouth opening

Each spokeshave weighs about 12 oz

Optional hardware kit available to make customized handles