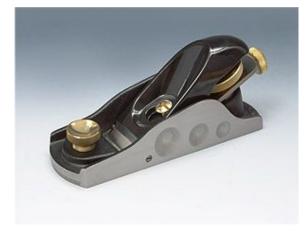

## **Standard Angle Block Plane**

6-3/8" long by 2" wide ductile cast iron body Two blade guide screws prevent shifting of blade 20° bed angle of plane and 25° bevel angle on blade result in 45° cutting angle Low-profile lever cap allows plane to fit hand well Blade is 1-5/8" wide, 1/8" thick, made of either A2 or O1 tool steel and lapped on non-bevel side to flatness tolerance of 0.0002" or better over working surface; average roughness surface finish of 5 microinches (0.000005") or better Optional toothed A2 steel blade with 38° bevel Weighs 1-3/4 lb