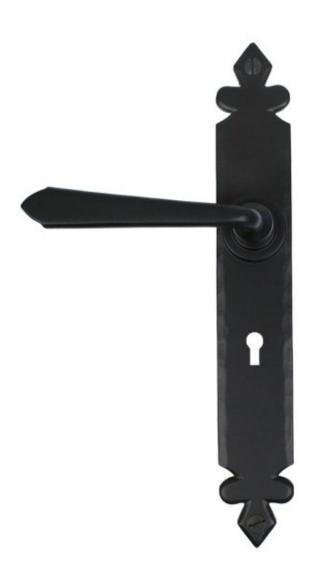

## **Cromwell Range - Black=**

The Cromwell range of handles have a 'Tudor' style backplate and come with a slightly flattened, triangular shaped handle. they also have a strong spring incorporated into the stylish boss design to give it both functionality and elegance. The handles come complete with both traditional screws and bolt through fixings to suit your preference. Sold as a set and supplied with necessary fixing screws.

Backplate Size: 10 5/8" x 1 5/8" (270mm x 40mm)

Handle Length: 4 1/2" (115mm) Centres: 2 1/4" (57mm)