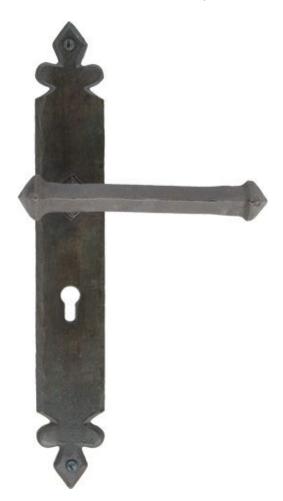

## Tudor Range - Beeswax=

This elegant handle set has a Fleur de Lys motif. These handles have been individually forged in steel on the anvil. Backplate Size: 10 3/4" x 1 1/2" (273mm x 38mm) Handle Length: 5 1/2" (138mm) Centres: 2 1/4" (57mm)

The bees wax finish enchances every hammer blow making it a work of art.