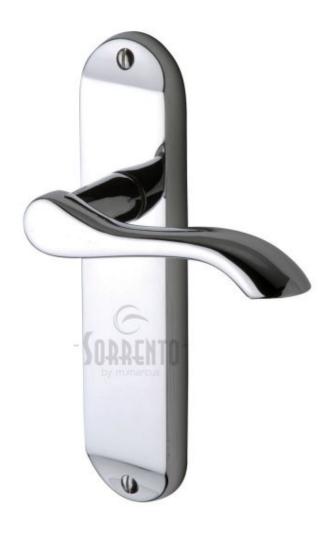

## **Aurora Lever on a plate - Polished Chrome=**

**SORRENTO** 

Italian designed lever handles for an urban look that is fresh and fashionable.

Better prices - five or more handles - email your enquiry