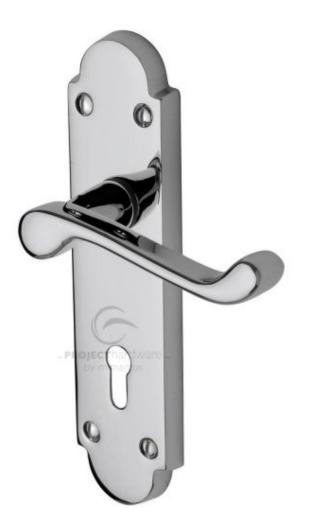

The image we are using is a chrome lock lever.

Better prices - five or more handles - email your enquiry