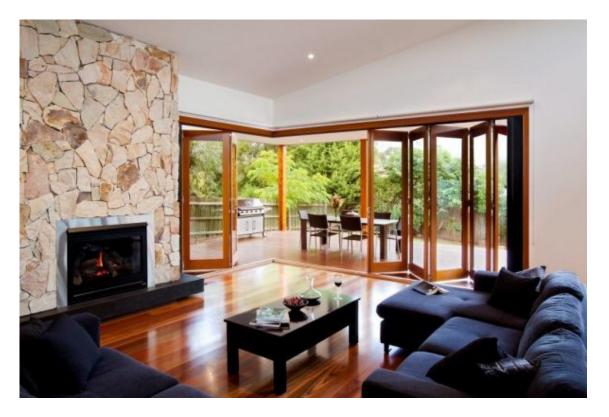

## **Brio Weatherfold 4s 75**

\*\*\*\*\*\*\*\*\*\*

E-Mail or ring your sizes and weights and we will give you a competitive quote

Brio Weatherfold 4s 75 is an architectural hardware system for top hung exterior folding doors weighing up to 75kg. Up to 8 equal size panels can fold seamlessly in each direction with inward or outward opening functionality. Brio Weatherfold 4s is a complete hardware solution that includes pivot sets, hanger sets, hinge sets, top track, bottom channel, seals, locking and flush bolt options.