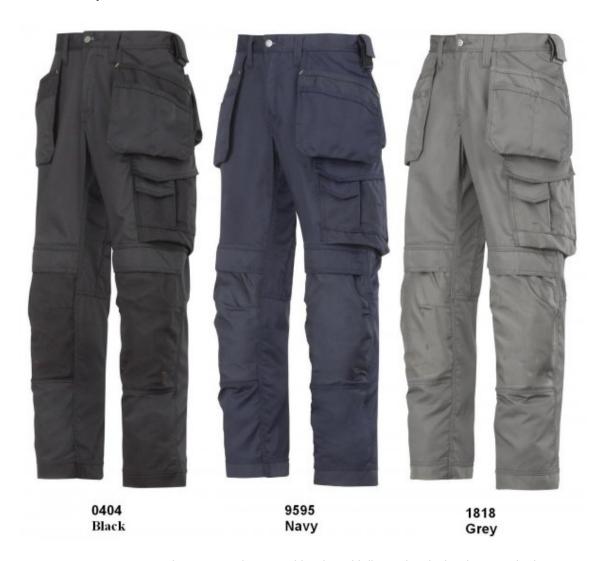

## Craftsmen Holster Pocket Trousers, 3211, CoolTwill

Stay cool in work trousers made from lightweight CoolTwill fabric.

Sporting an advanced cut with Twisted Leg™ design, Cordura® reinforcements for extra durability and a range of pockets, including holster pockets and phone compartment.

## Features:

Advanced cut with Twisted Leg™ design and Snickers Workwear Gusset™ in crotch for outstanding working comfort with every move.

Tough Cordura® reinforcements at the knees and inside the holster pockets for extra durability.

Kneepad pockets designed for the KneeGuard™ positioning system for superior knee protection.

Easy-to-access leg cargo pocket with separate mobile phone compartment and four pen/tool compartments.

Smart ruler pocket design with loose front corner for improved functionality and freedom of movement.