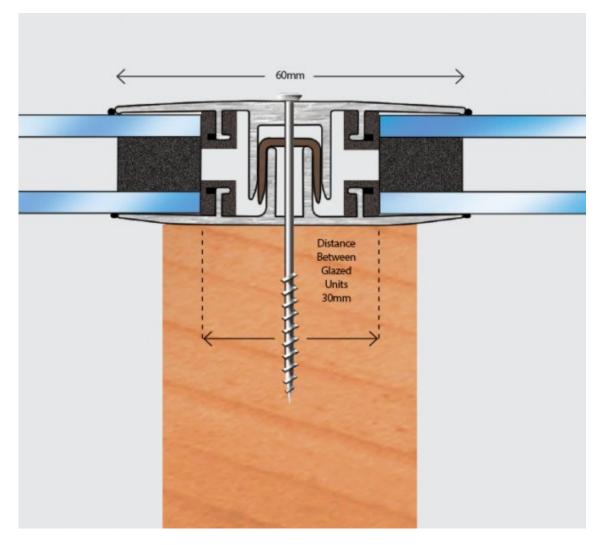

## Horizontal Glazing Bar Condensation 3m \*self Supporting

Horizontal Glazing Bar Condensation Control 16mm-24mm \*Self Supporting\*

(Ref:1.04.291.) 25mm-32mm \*Self Supporting\* (Ref:1.04.301.)•Self-supporting up to 1 metre.

- •No long, heavy and dangerous glazing panels.
- •Locks glazing panels in place irrespective of roof pitch.
- •No collection of water and grime.
- •Ideal for glazing materials between 20 to 25mm thick.
- •Slim neat profiles, aesthetically pleasing finish as it is self-supporting.
- •Thermal break providing a barrier to the cold.