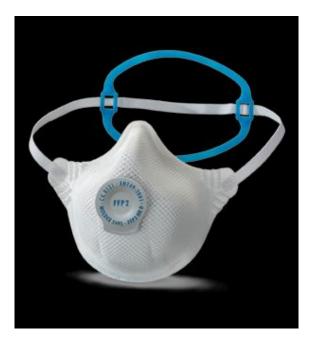

Protection against dust, mist and fume

Smart Solo FFP Mask FFP Mask with special head band Quick and simple fitting and removal even with gloves Available in two sizes DuraMesh®: strong and durable structure, keeps the mask in shape ActivForm®: no nose clip needed Comfortable nose seal Tested and certified to EN 149:2001+A1:2009