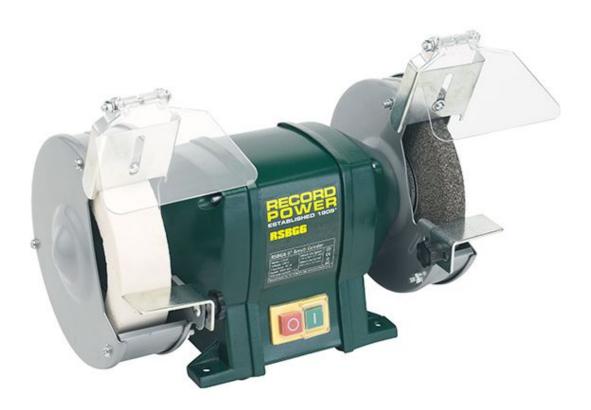

## 6" Bench Grinder with 40mm white stone wheel

The RSBG6 has a long established reputation as a robust, solid and reliable machine, making it an ideal choice for the home workshop.

The spark guards and tool rests are adjustable unlike many of the machines that are aimed at home users. The cast body reduces vibration and allows smooth operation, essential for successful, accurate sharpening. Rubber feet dampen vibration whilst ensuring the grinder does not move during use.

The 40mm whitestone is ideal for applying a fine finish, particularly to HSS turning tools, while the coarser greystone is perfect for rougher grinding and shaping.

Record Power grinders are designed to give many years of service and replacement stones are readily available should the original ones become worn out, a sure sign of the reliability of these machines.

Specification:

Stone Diameters: 152 mm (6") Fine Stone Width: 40 mm Coarse Stone Width: 20 mm

Motor: 1/2 hp

Speed: 2800 rpm / 23 M/second

Weight: 10 kg