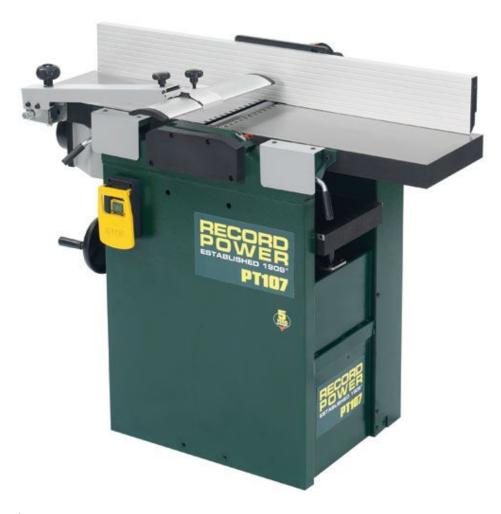

Heavy duty cast iron tables give this machine a degree of accuracy not found elsewhere on machines of this capacity or price bracket - the infeed table is easily and accurately adjusted using the robust lever and clear depth scale. In addition, the PT107 also boasts an outfeed table adjustment facility, meaning truly exact calibration can be achieved to ensure superior accuracy when planing.

For easy, rapid conversion to thicknessing mode, the hood is a large, steel one-piece swinging design. The thicknessing table is supported by a substantial central column, giving plenty of support to even the heaviest workpieces. To aid the thicknessing of particularly difficult stock, a clutch is provided on the thicknessing feed to allow removal of stock if jamming occurs. This also means that the thicknesser can be disengaged when not in use to save wear and tear on internal parts.

Thicknesser Feed Rate: 5 Metres / Minute

Cutter Block Knives: 3

Cutter Block Diameter: 75 mm

Maximum Thicknessing Height: 190 mm Maximum Thicknessing Width: 265 mm Maximum Thicknesser Depth of Cut: 2 mm

Maximum Planing Width: 265 mm Maximum Planer Depth of Cut: 3 mm Planing Table Length: 1110 mm