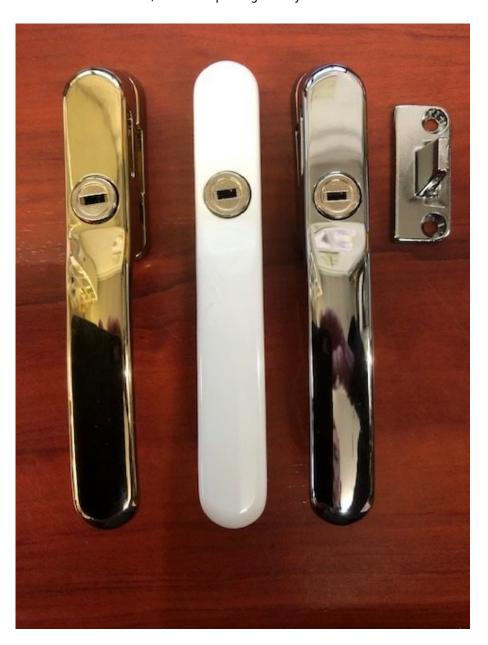

## **Craftsman Locking Casement Fastener**

Solid die cast zinc construction - Heavyweight handles with sturdy feel Classic design with a contemporary twist - Create an elegant and stylish window Matching casement stay available - Perfectly matching hardware for every application Supplied with colour matching screws - Perfectly matching hardware even down to the smallest details Key clicks in to place when inserted - Won't fall out of the lock, even when pivoting the stay

## Price

Craftsman Casement Fastener- Chrome (Product reference 3743-8281)

| Craftsman Casement Fastener- Brass (Product reference 3743-8282)         | £6.60 |
|--------------------------------------------------------------------------|-------|
| Craftsman Casement Fastener- White (Product reference 3743-28909)        | £6.60 |
| Craftsman Casement Fastener- Satin Chrome (Product reference 3743-28910) | £6.60 |