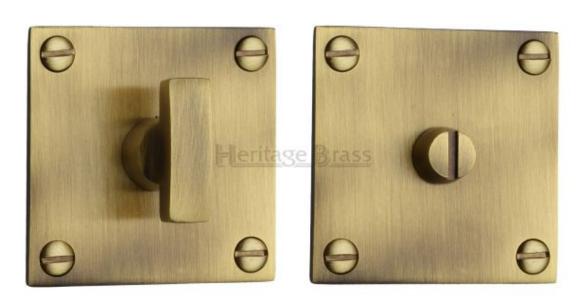

## **BAU1555 Turn & Release AT PC SN**

BAU1555 Bauhaus Thumbturn & Release Size 50 X 50mm