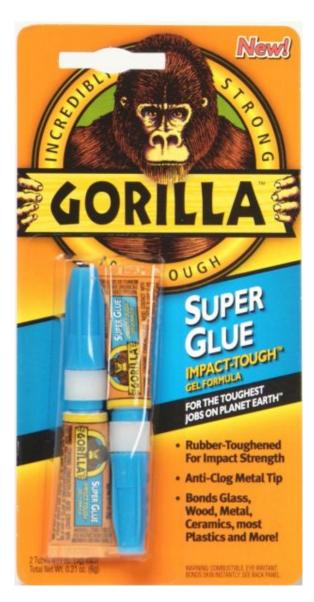

## Gorilla Superglue - 2 x 3g pack

Its high strength and quick set-time make Gorilla Super Glue the go-to for a variety of household projects. Developed for long-lasting repairs in an instant, Gorilla Super Glue dries in 10–30 seconds and is reinforced with rubber for increased impact resistance. We call it Impact-Tough® because it stands up to wear and tear unlike any other instant glue. In addition to its high-performance formula, we've added an anti-clog cap with a metal pin inside to ensure an airtight seal for maximum reusability. It's Gorilla tough, every time.