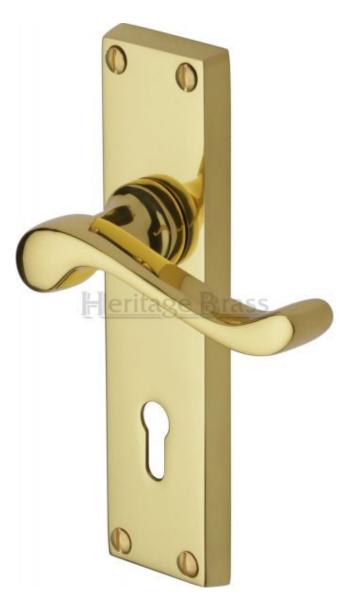

## **BEDFORD RANGE on Long Plate POLISHED BRASS**

Bedford

V803

Lever Lock

154 x 40mm

V810

Lever Lock

V803

Lever Latch on Long Plate

V815

**Bathroom Set** 

V807

Euro Profile

V805

**Oval Profile** 

V820

## **Price**

| V803-PB Bedford Lever Latch on Long Plate POLISHED BRASS - (Product reference 3961-9244) | £15.78 |
|------------------------------------------------------------------------------------------|--------|
| V805-PB Bedford Oval Profile POLISHED BRASS - (Product reference 3961-9245)              | £20.00 |
| V807.48-PB Bedford Euro Profile POLISHED BRASS - (Product reference 3961-9246)           | £18.83 |
| V810-PB Bedford Lever Lock POLISHED BRASS - (Product reference 3961-9247)                | £15.01 |
| V815-PB Bedford Bathroom Set POLISHED BRASS - (Product reference 3961-9248)              | £20.00 |