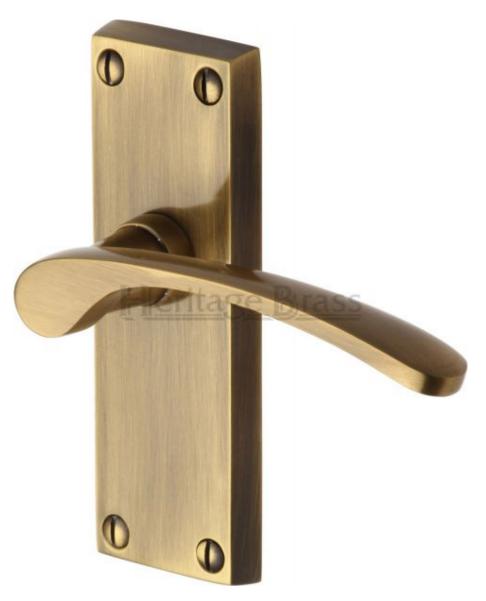

## **Sophia Range On Short Plate Antique Brass=**

V4140 Lever Latch on Short Plate 119 x 40mm V4144 Privacy Set 119 x 40mm

Better prices - five or more handles - email your enquiry