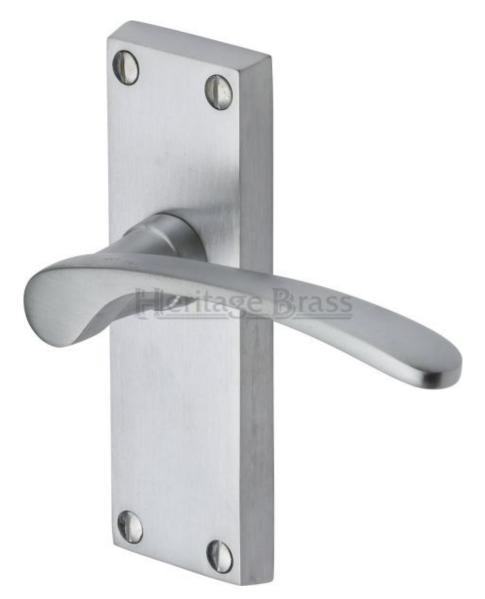

## Sophia Range On Short Plate Satin Chrome=

V4140 Lever Latch on Short Plate 119 x 40mm V4144 Privacy Set 119 x 40mm

Better prices - five or more handles - email your enquiry