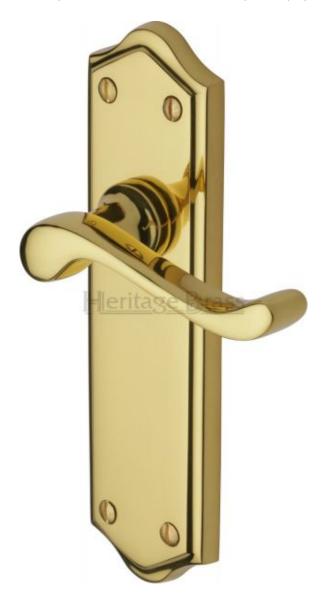

## **Buckingham range of door handles - Polished brass**

Buckingham W4210 Lever Latch 181 x 50mm W4200 Lever Lock W4210 Lever Latch W4220 Bathroom Set W4248 Euro Profile

Better prices - five or more handles - email your enquiry