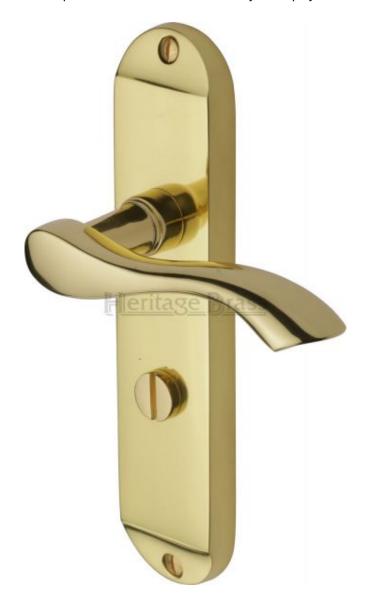

## **Algarve RANGE Small PLATE POLISHED BRASS**

Algarve Small

MM927

Lever Latch

182 x 43mm

MM924

Lever Lock

MM927

Lever Latch

MM928

Bathroom Set

MM925

Euro Profile

Better prices - five or more handles - email your enquiry

## **Price**

| Algarve Small Lever Lock MM924-POLISHED BRASS (Product reference 4047-9602)     | £23.06 |
|---------------------------------------------------------------------------------|--------|
| Algarve Small Lever Latch MM927-POLISHED BRASS + (Product reference 4047-9603)  | £23.06 |
| Algarve Small Bathroom Set MM928-POLISHED BRASS + (Product reference 4047-9604) | £27.12 |
| Algarve Small Euro Profile MM925-POLISHED BRASS + (Product reference 4047-9605) | £27.12 |