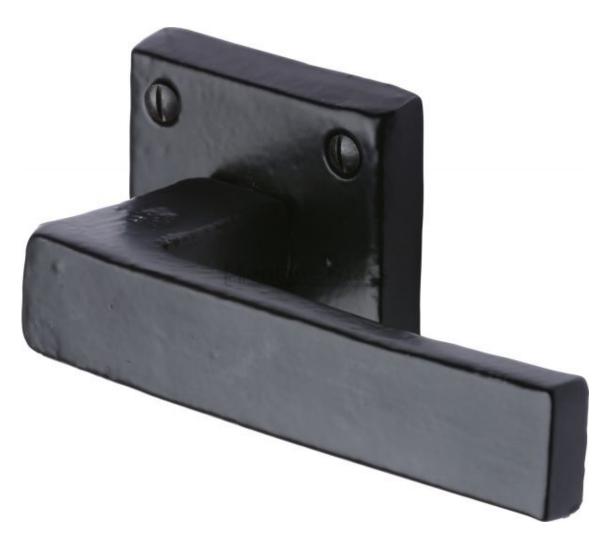

## Hanwood Fb5410 =

MARCUS BLACK IRON HANWOOD DOOR HANDLE ON SQUARE ROSE FB5410

A simple black door handle on rose that has a simple design, with straight lever handle that sits on a square shaped rose. This black iron door handle is part of the latest smooth, black iron range from M. Marcus.

To meet modern design preferences M. Marcus have removed the deep surface indentations found in traditional black ironmongery. Leaving only the natural surface grains to create a rustic yet smoother contemporary appearance. These black iron door handles will complement traditional solid wooden and hollow flush doors.

All the black door handles in this collection are made from malleable iron, treated with zinc phosphating process and then powder coated that has unique UV protection added to the coating process making these handles a great choice for external use.

Supplied in PAIRS complete with stainless steel screws to avoid rusting

Dimensions:

Rose: 57mm x 57mm Lever Handle: 110mm Projection: 52mm Plate Thickness: 10mm

Better prices - five or more handles - email your enquiry