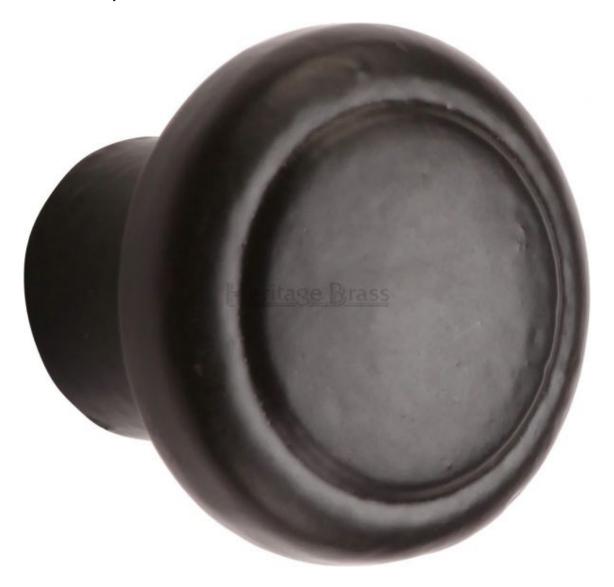

## MARCUS BLACK IRON RIM BUTTON CUPBOARD KNOB FB3990

Simple round black iron cupboard knob with a ring design around the edge of the knob. Part of the latest smooth, black iron range of external hardware from M. Marcus, perfect for creating a unified look in your home.

To meet modern design preferences M. Marcus have removed the deep surface indentations found in traditional black ironmongery. Leaving only the natural surface grains to create a rustic yet smoother contemporary appearance. These black iron cabinet knobs will complement traditional solid wooden or light coloured doors. Through use and time, the metal will not be affected by the elements due to quality and production process.