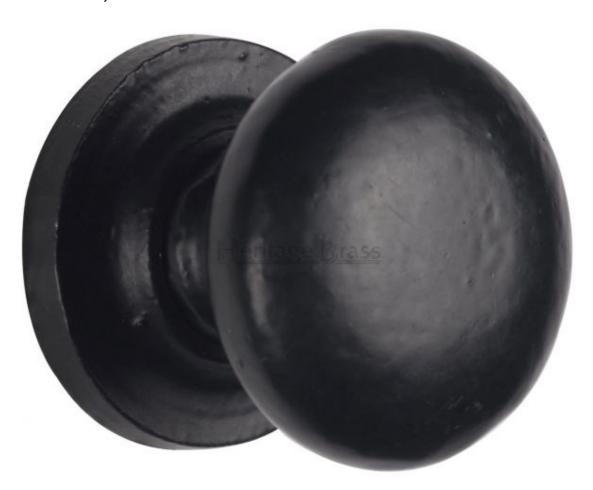

## MARCUS BLACK IRON MUSHROOM CUPBOARD KNOB FB613

Simple round shaped, mushroom style black iron cupboard knob on a round backplate, that is part of the latest smooth, black iron range of external hardware from M. Marcus, perfect for creating a unified look in your home.

To meet modern design preferences M. Marcus have removed the deep surface indentations found in traditional black ironmongery. Leaving only the natural surface grains to create a rustic yet smoother contemporary appearance. These black iron cabinet knobs will complement traditional solid wooden or light coloured doors. Through use and time, the metal will not be affected by the elements due to quality and production process.

The smooth black cupboard knobs in this collection are made from malleable iron, treated with zinc phosphating process and then powder coated that has unique UV protection added to the coating process to maintain the black colour and prevent fading.