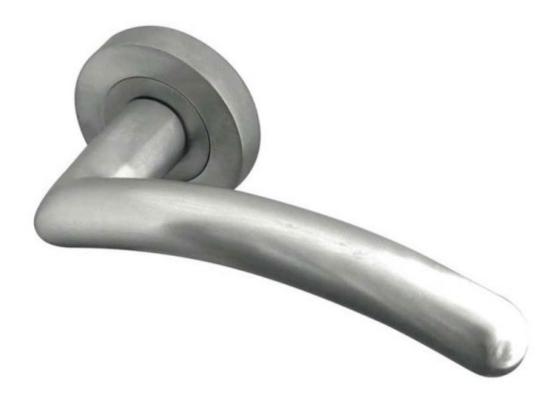

## **Mailand Lever on a rose - Satin Chrome**

- 'Mailand' designer sprung lever door handles on round rose from Frelan
- Satin brushed chrome plated finish, on a zinc alloy base material
- Features a curved round bar lever with a polished rounded tip
- Supplied with a screw on type round rose that conceals the fixings
- Designed for a modern aesthetic appeal for internal door use
- Please note: These handles are NOT Fire Rated
- Dimensions: (view illustration generic image)