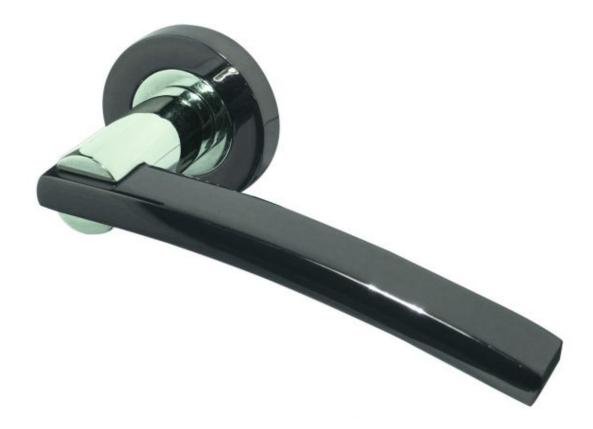

## Modena Lever On Rose - Split finish

- 'CHARLOTTE' designer sprung lever door handles on round rose from Frelan
- Polished chrome and satin nickel finish, on a zinc alloy base material
- Features a dual-tone 21mm straight round bar lever design
- Supplied with a screw on type round rose that conceals the fixings
- Designed for a modern aesthetic appeal for internal door use
- Please note: These handles are NOT Fire Rated
- Dimensions: (view illustration generic image)

Size A:

Lever Length

- 122mm

Size B:

Projection

- 51mm

Size C:

**Rose Diameter** 

- 50x10mm
- Tested requirements covered under EN1906 for lever handles
- Supplied with both screws and bolt through fixings
- Bolt through fixings require bolt through type latches or locks
- Fixings allow these handles to be suitable for doors 35 to 54mm thick
- Allen key, grub screw and 8mm thick spindle also included