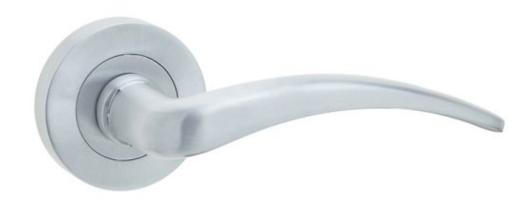

## Gull - Lever on a rose - Satin chrome

Architectural quality, designer lever handles on rose from Frelan Hardware's widely acclaimed designer Jedo Collection.

A set of Gull, designer lever handles on round rose, twin finished in Satin Chrome. Manufactured using top quality materials, the finish is of a high standard, very contemporary and easily maintained.

Specifications •Lever Length - 109mm

- •Rose 50mm x 10mm
- •Projection 33mm