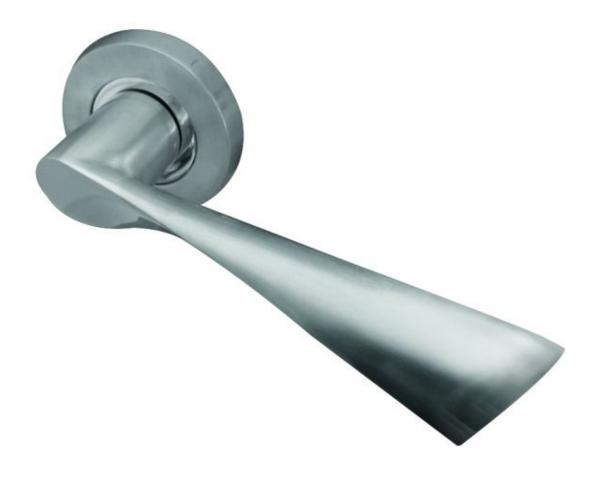

## Twirl - Lever on a rose - Satin chrome

Frelan Jedo 'TWIRL' designer sprung lever door handles on round rose

- Satin brushed chrome plated finish, on a zinc alloy base material
- Features a modern and contemporary twist curve lever design
- Supplied with a screw on type round rose that conceals the fixings
- Designed for a modern aesthetic appeal for internal door use
- Please note: These handles are NOT Fire Rated
- Dimensions: (view illustration gth
- 125mm

Size B :

- Frelan Jedo 'TWIRL' designer sprung lever door handles on round rose
- Satin brushed chrome plated finish, on a zinc alloy base material
- Features a modern and contemporary twist curve lever design
- Supplied with a screw on type round rose that conceals the fixings
- Designed for a modern aesthetic appeal for internal door use
- Please note: These handles are NOT Fire Rated
- Dimensions: (view illustration generic image)

Size A :

Lever Length

- 125mm

Size B:

Projection

- 59mm

Size C :

**Rose Diameter** 