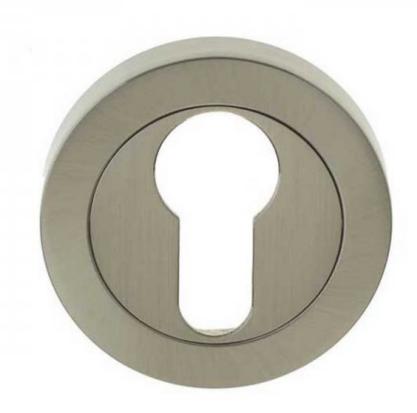

## Jedo Satin Nickel Euro Escutcheon=

- Frelan hardware concealed screw-fix round euro cylinder profile escutcheon
- Used as a decorative and secure surround for euro cylinder locks• Satin brushed nickel finish, on a solid zinc alloy base material
- Perfect for a contemporary look and feel, will also cover any joinery work
- A quality heavyweight design, ideal for designer quality door furniture
- Screw-on face fixing plate, screws directly onto the surface, with screw on rose
- Dimensions: (view generic illustration shown at bottom)