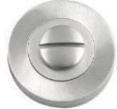

## Snib & Release (Small) - Satin Chrome

Frelan contemporary, small round bathroom thumbturn and release

- Oval shape turn with release slot on the external side• SATIN chrome finish, on a zinc alloy base material
- Screw-on, concealed fix rose, 5mm spindle hole

## Diameter

- 35mm

## **Rose Thickness**

- 8mm
- Supplied with 5mm spindle and screws and bolt through fixings
- To match with 'Frelan' door handles and escutcheons
- Used with 5mm spindle hole mortice bathroom locks or deadbolts