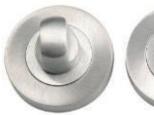

## Snib & Release (Small) - Satin Chrome

Frelan contemporary, small round bathroom thumbturn and release

- Oval shape turn with release slot on the external side• SATIN chrome finish, on a zinc alloy base material
- Screw-on, concealed fix rose, 5mm spindle hole

## Diameter

- 35mm

## **Rose Thickness**

- 8mm
- Supplied with 5mm spindle and screws and bolt through fixings
- To match with 'Frelan' door handles and escutcheons
- Used with 5mm spindle hole mortice bathroom locks or deadbolts