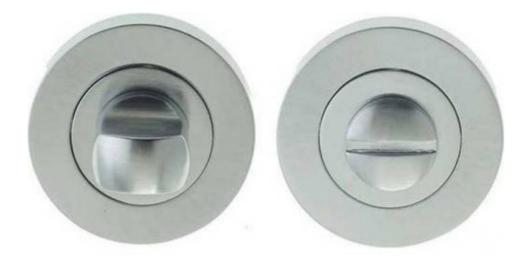

## **Snib & Release - Satin chrome**

- Frelan contemporary, round bathroom thumbturn and release
- Square shape turn with release slot on the external side
- Satin chrome brushed finish, on a zinc alloy base material
- Use for privacy locking on bathroom doors
- Screw-on, concealed fix rose, 5mm spindle hole
- Dimensions

## Diameter

- 50mm

## **Rose Thickness**

- 10mm
- Supplied with 5mm spindle and screws and bolt through fixings
- To match with 'Frelan' door handles and escutcheons
- Used with 5mm spindle hole mortice bathroom locks or deadbolts