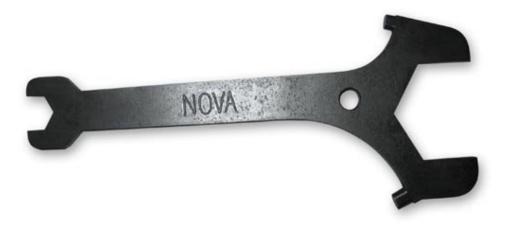

## **Universal chuck spanner for NOVA chucks**

NOVA Universal Spanner with 4 NOVA specific functions
Handy all-in-one tool
Thin section makes it easy to position between the chuck and lathe
Handle length provides plenty of grip and leverage
Fits all NOVA chucks for easy and fast loosening

The NOVA Universal Spanner features over four different NOVA specific functions. This handy all-in-one tool is an economic way to have a dedicated solution in your chuck toolbox. The NOVA spanner has a thin section which makes it easy to position on the chuck insert between the chuck and lathe where standard spanners can be too thick to insert properly. The handle has a good length to provide plenty of grip and leverage. It fits all NOVA chucks for easy and fast loosening and is an automatic choice to add to your chuck tool kit.