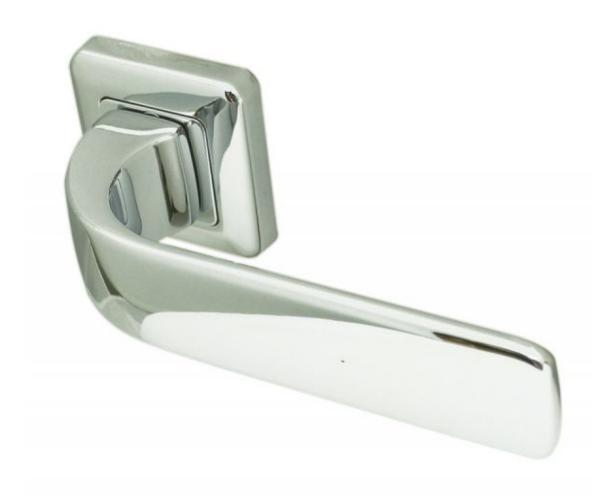

## Jedo Sun Lever On Rose Polished Chrome=

FRELAN SUN DOOR HANDLE ON ROSE - JV574

The Sun door handle has a slim, flat lever that makes it easy to hold and it sits on a smooth square rose. It is available in fresh metallic finishes of polished or satin chrome to match a variety of other chrome fittings and appliances in modern settings.

From the designer Mariani range by Frelan Hardware we have this chrome door handle on rose. This collection has high quality brass and zinc handles that have been designed and manufactured in Italy to a high quality, the handles have a rich and designer look and feel. The chrome lever on square rose is for use on internal, locking and bathroom doors. Internal doors need a standard lever set, for locking doors the lever set needs escutcheons. For bathroom doors, opt for a turn and release.

Supplied in PAIRS complete fixings.

Dimensions:

Lever Length: 125mm Rose Diameter: 50mm

Projection to Inside of Door Handle: 46mm

Lever Width: 6mm