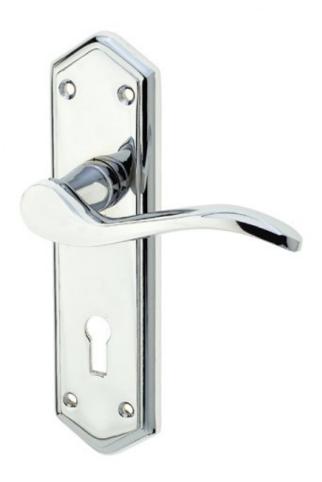

## **Paris Lock Lever - Polished chrome**

## FRELAN JV280 PARIS DOOR HANDLE

The JV280 Paris door handle on backplate from Frelan Hardware has a classic curved plate with a beveled edge that is available in non-locking lever latch, standard UK lock, Euro lock and bathroom locking versions. With a traditional curved lever handle. This design can be mixed with many decorating styles as it comes in a range of finishes; antique bronze, polished brass and polished or satin chrome finishes to suit both contemporary and classic interiors. The quality is really excellent for the price. Supplied in PAIRS complete with spindle and screws.

Backplate: 168 x 47mm Lever Length: 107mm Projection: 32mm Plate Thickness: 9mm